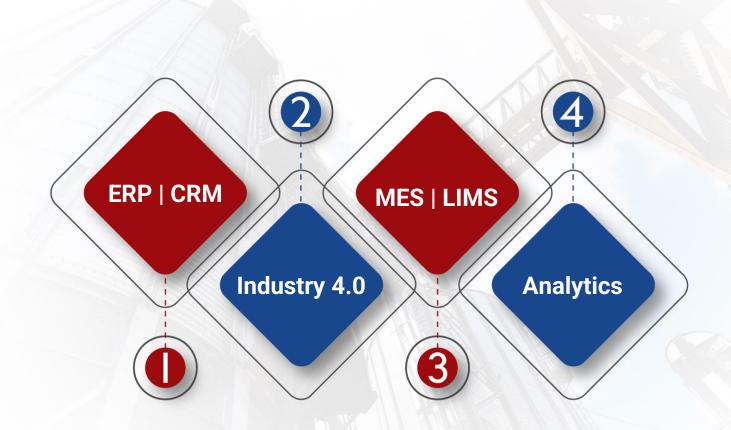

## Service Offerings

Comprehensive set of Services across the entire value chain

### **Implementation & Managed Services**

Consulting, Implementation & Shared Support Services SAP, Microsoft & Analytics

**Industry 4.0** 

**Enabling Digitalization & Smart Factory** 

### Manufacturing execution system (MES)

Completely Configurable Integrated Intelligent MES solutions built-in Partnership with OPERA MES

**Data Analytics** 

Managing Data to Insights

Manufacturing & Operation Technologies